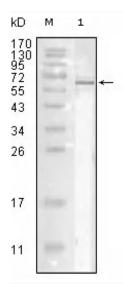

## **Products Images**

Western Blot analysis using Influenza A virus Nucleoprotein Monoclonal Antibody against full-length recombinant Influenza A virus Nucleoprotein.